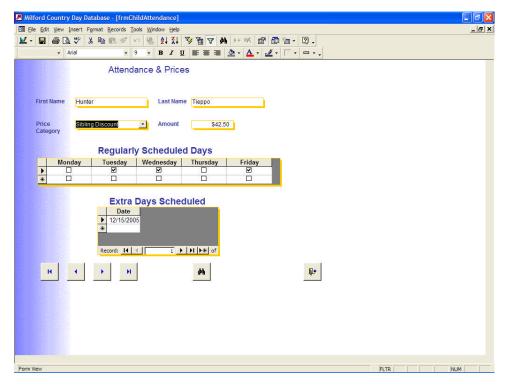

The Kiddie Care Management System (KCMS) can handle an unlimited number of families with an unlimited number of children in each family. You simply provide your data (names, days of attendance, rates, etc.) to Tepato Systems and we perform the initial load into your database for you. This will minimize the amount of set up time needed to get you running.

Whether you bill your customers on a weekly, bi-weekly or monthly basis, KCMS can handle it. KCMS can produce your bills for any time frame that you select. Simply enter a date range and the software handles all of the calculations for you, based on rates that you apply to each child. KCMS can produce your bills accurately in a matter of minutes, including the time to print them. Once you have printed the detailed Tuition report, use a paper cutter to split it up so that each family gets only their own information (or we can force it to print one per page, if you don't mind using that much paper).