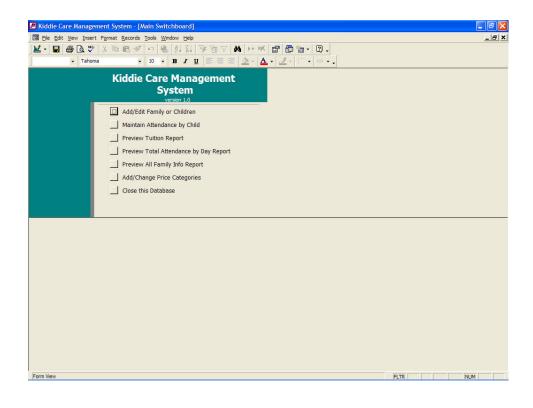

## Tepato Systems, Inc. Kiddie Care Management System

## Child Care billing the quick and easy way

The billing aspect of running a Child Care center can consume a large amount of your time. As a business owner, you have other things that require your attention. An accurate, fast tool to create the bills for your clients would probably save you a large amount of time each month – time that could be spent on a variety of other important things.

The Kiddie Care Management System (KCMS) can handle an unlimited number of families with an unlimited number of children in each family. You simply provide your data (names, days of attendance, rates, etc.) to Tepato Systems and we perform the initial load into your database for you. This will minimize the amount of set up time needed to get you running.